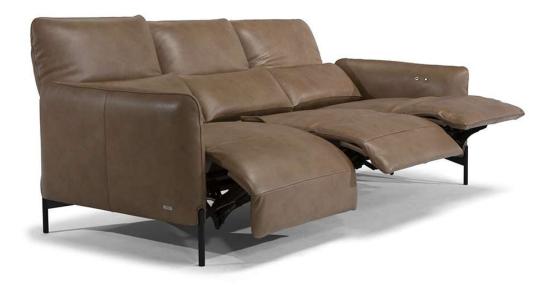

#### **NOTES**

- Available in leather (TG only) or fabric.
- Compared to the open base motion models already in collection, this model features a new mechanism that allows to keep clean the sofa bottom, without the wooden shell that usually hide the mechanism under the sofa.
- Smart touch buttons to activate power reclining functions positioned on the inner side of both arms.
- The armless relax seats have an upholstered switch flap on the side that can be easily hidden between the seats to activate the mechanism.
- A battery pack can be ordered with its own version 830. For order entry please use XX for category and XXX for cover code.
- Feet available in metal finishing 79 (Matte Black)