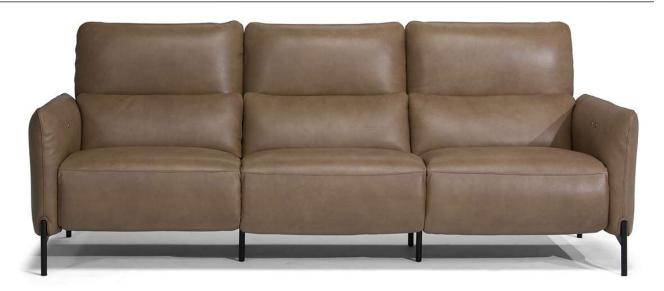

#### **NOTES**

- Available in leather (TG only) or fabric.
- Compared to the open base motion models already in collection, this model features a new mechanism that allows to keep clean the sofa bottom, without the wooden shell that usually hide the mechanism under the sofa.
- Smart touch buttons to activate power reclining functions positioned on the inner side of both arms.
- The armless relax seats have an upholstered switch flap on the side that can be easily hidden between the seats to activate the mechanism.
- A battery pack can be ordered with its own version 830. For order entry please use XX for category and XXX for cover code.
- Feet available in metal finishing 79 (Matte Black)