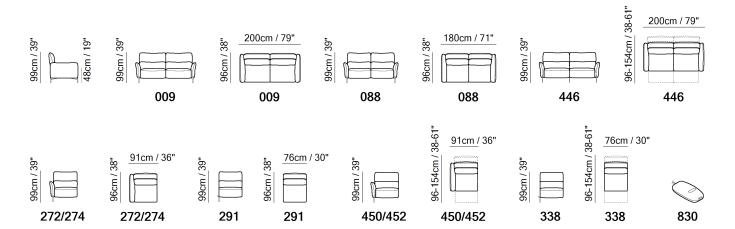

■ Vers. 450+338+452



■ Vers. 450+338+452



#### **SCHEMATICS**



### **COMPOSITION EXAMPLES**





## **Bruxelles C266**

#### TECHNICAL INFORMATION

| *                                                                                                                                                                                                     | COVERING                           | Leather<br>✓     | Soft Cover                                   |                    |              |                                      |
|-------------------------------------------------------------------------------------------------------------------------------------------------------------------------------------------------------|------------------------------------|------------------|----------------------------------------------|--------------------|--------