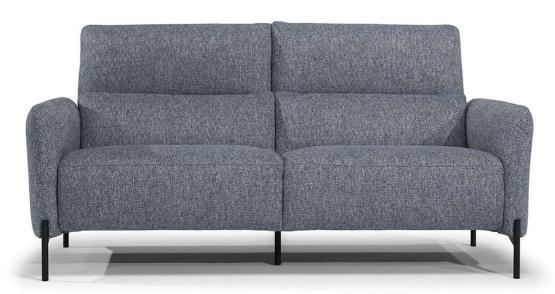

#### **NOTES**

- Available in leather (TG only) or fabric.
- Compared to the open base motion models already in collection, this model features a new mechanism that allows to keep clean the sofa bottom, without the wooden shell that usually hide the mechanism under the sofa.
- Smart touch buttons to activate power reclining functions positioned on the inner side of both arms.
- The armless relax seats have an upholstered switch flap on the side that can be easily hidden between the seats to activate the mechanism.
- A battery pack can be ordered with its own version 830. For order entry please use XX for category and XXX for cover code.
- Feet available in metal finishing 79 (Matte Black)