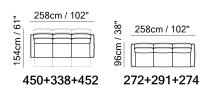

■ Vers. 450+338+452



■ Vers. 450+338+452



#### **SCHEMATICS**



### **COMPOSITION EXAMPLES**





## **Bruxelles C266**

#### TECHNICAL INFORMATION

| *                                                                                                                                                                                                     | COVERING                           | Leather<br>✓     | Soft Cover                                   |                    |              |                                      |
|-------------------------------------------------------------------------------------------------------------------------------------------------------------------------------------------------------|------------------------------------|------------------|----------------------------------------------|--------------------|--------------|-------------------------